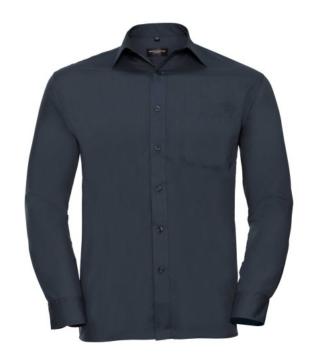

RUSSELL MEN'S LONG SLEEVE SHIRT POLYCOTTON EASY CARE POPLIN.ELEGANT AND VERSATILE MATERIAL.CLASSIC, TWO BUTTONS ON CUFF.35% POPLIN COTTON / 65% POLYESTER, 110/105 G / M2.DRYING AT 50 DEGREES.EASY CARE -DRY QUICKLY, EASILY IRONED WHITE XS

# **Specification**

RUSSELL men's long sleeve shirt POLYCOTTON EASY CARE POPLIN. Elegant and versatile material. Classic, two buttons on cuff.35% Poplin cotton / 65% polyester, 110/105 g / m2. Laundry at 50 degrees. EASY CARE -dry quickly , easy to iron white XS Frnch-Nvy 2XL